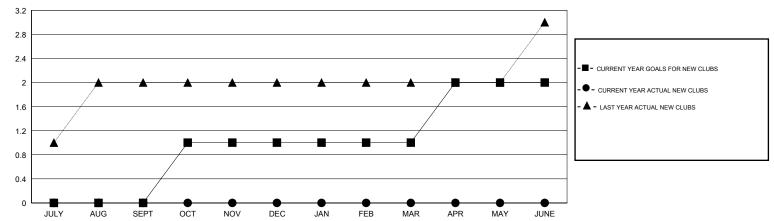

### GOALS AND ACTUAL NEW CLUBS CUMULATIVE

# **LOCATION PHILIPPINES**

GMT CA 5

|                       |                  | Clubs     |                  |                  |                       |                    | Members                             |                    |                  |
|-----------------------|------------------|-----------|------------------|------------------|-----------------------|--------------------|-------------------------------------|--------------------|------------------|
| RESULTS FOR 2016-2017 |                  |           |                  |                  | RESULTS FOR 2016-2017 |                    |                                     |                    |                  |
| QUARTER               | NEW CLUB<br>GOAL | NEW CLUBS | DROPPED<br>CLUBS | NET<br>GAIN/LOSS | QUARTER               | NEW MEMBER<br>GOAL | CHARTER AND<br>NEW MEMBERS<br>ADDED | DROPPED<br>MEMBERS | NET<br>GAIN/LOSS |
| JULY/AUG/SEPT         | 0                | 0         | 3                | -3               | JULY/AUG/SEPT         | 1                  | 67                                  | 104                | -37              |
| OCT/NOV/DEC           | 1                | 0         | 0                | 0                | OCT/NOV/DEC           | 22                 | 0                                   | 0                  | 0                |
| JAN/FEB/MAR           | 0                | 0         | 0                | 0                | JAN/FEB/MAR           | -2                 | 0                                   | 0                  | 0                |
| APR/MAY/JUNE          | 1                | 0         | 0                | 0                | APR/MAY/JUNE          | 24                 | 0                                   | 0                  | 0                |