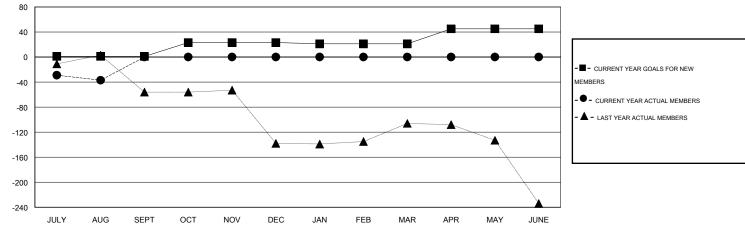

#### GOALS AND ACTUAL MEMBERS CUMULATIVE

| DROPPED CLUBS: 3  DROPPED MEMBERS |              | 16 CLUBS OF 57 ADDED 1 OR MORE NEW MEMBERS | GENDER DISTRIBU<br>MALE<br>FEMALE     | TION<br>849 (53.20%)<br>747 (46.80%) |            |
|-----------------------------------|--------------|--------------------------------------------|---------------------------------------|--------------------------------------|------------|
| DECEASED CLUB CANCELLED OTHER     | 3<br>8<br>93 | CLICK HERE FOR HEALTH ASSESSMENT DATA      | FAMILY UNIT MEMBERS HEAD OF HOUSEHOLD |                                      | 639<br>251 |
| TOTAL                             | 104          |                                            | NON-HEAD OF HOUSEHOL                  | 388                                  |            |

# **LOCATION PHILIPPINES**

GMT CA 5

|                       |                  | Clubs     |                  |                  |                       |                    | Members                             |                    |                  |
|-----------------------|------------------|-----------|------------------|------------------|-----------------------|--------------------|-------------------------------------|--------------------|------------------|
| RESULTS FOR 2016-2017 |                  |           |                  |                  | RESULTS FOR 2016-2017 |                    |                                     |                    |                  |
| QUARTER               | NEW CLUB<br>GOAL | NEW CLUBS | DROPPED<br>CLUBS | NET<br>GAIN/LOSS | QUARTER               | NEW MEMBER<br>GOAL | CHARTER AND<br>NEW MEMBERS<br>ADDED | DROPPED<br>MEMBERS | NET<br>GAIN/LOSS |
| JULY/AUG/SEPT         | 0                | 0         | 3                | -3               | JULY/AUG/SEPT         | 1                  | 67                                  | 104                | -37              |
| OCT/NOV/DEC           | 1                | 0         | 0                | 0                | OCT/NOV/DEC           | 22                 | 0                                   | 0                  | 0                |
| JAN/FEB/MAR           | 0                | 0         | 0                | 0                | JAN/FEB/MAR           | -2                 | 0                                   | 0                  | 0                |
| APR/MAY/JUNE          | 1                | 0         | 0                | 0                | APR/MAY/JUNE          | 24                 | 0                                   | 0                  | 0                |